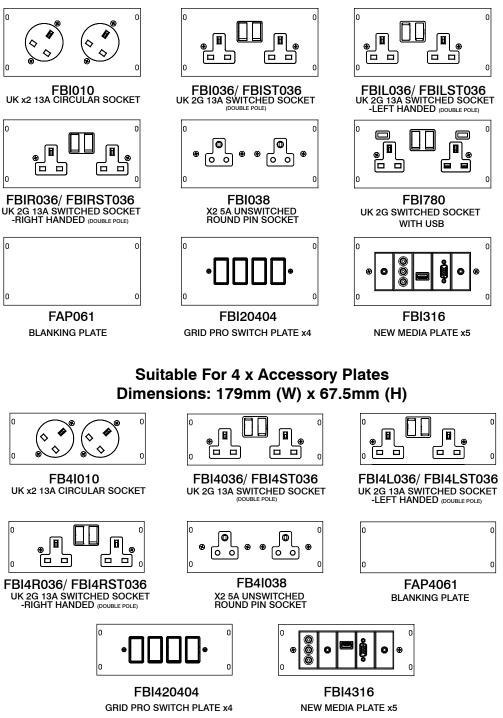

#### **Compatible Plates**

Finish Graphite Grey Insert Colour White

#### Suitable For 3 x Accessory Plates Dimensions: 179mm (W) x 89mm (H)

Scolmore Park, Landsberg, Lichfield Road Industrial Estate, Tamworth, Staffordshire, B79 7XB United Kingdom T: +44 (0)1827 63454 | F: +44 (0)1827 63362 E: sales@scolmore.com | W: scolmore.com