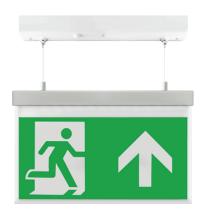

## **Technical Specification**

ESP. .... Scolmoregroup

Product Code: EMD2WMEXHSIGNU

**Description:** LED 2W Hanging Exit Sign Legend UP

**Standards** BS EN 60598-2-22

| General Information            |                                                                     | Luminaire Output             |                   |               |
|--------------------------------|---------------------------------------------------------------------|------------------------------|-------------------|---------------|
| Dimensions (mm)                | 390 x 190 x 60                                                      | Colour Temperature (K)       |                   | 5500          |
| Maximum Height Adjustment (mm) | 650                                                                 | Mains Luminous Flux (Lm)     |                   | 60            |
| Legend Dimensions (mm)         | 156 x 300                                                           | Emergency Luminous Flux (Lm) |                   | 44            |
| Materials                      | Sided PVC Legend                                                    |                              | LED Lamp Type     | 16 x SMD 2835 |
|                                |                                                                     | Emergency Information        |                   |               |
| Mounting                       | 0                                                                   | Emergency Operation          | Maintained or N   | on-Maintained |
| Weight (Kg)                    |                                                                     | Status Indication            | Green LED         |               |
| Warranty (Years)               | 3                                                                   | Viewing Distance (m)         | 24                |               |
| Supply & Power                 |                                                                     | Battery Specification        | 3.6V 900mAh Ni-Cd |               |
| Supply Voltage (V AC) 220      | ) - 240                                                             | Battery Duration (Hours)     | 3                 |               |
| Frequency (Hz) 50              |                                                                     | •                            |                   |               |
| Electrical Safety Cha          | arge & Discharge Protection                                         |                              |                   |               |
| Power Consumption (W) 3        |                                                                     |                              |                   |               |
| Power Consumption (A) 0.018    |                                                                     |                              |                   |               |
| Environment                    |                                                                     |                              |                   |               |
| Ingress Protection IP20        |                                                                     |                              |                   |               |
|                                | 8.6V900: 3.6V 900mAh Battery<br>BEXHSIGN: Hanging Sign Wall Bracket | t                            |                   |               |
|                                | BEXHSIGN: Hanging Sign Wall Bracket                                 | t                            |                   |               |