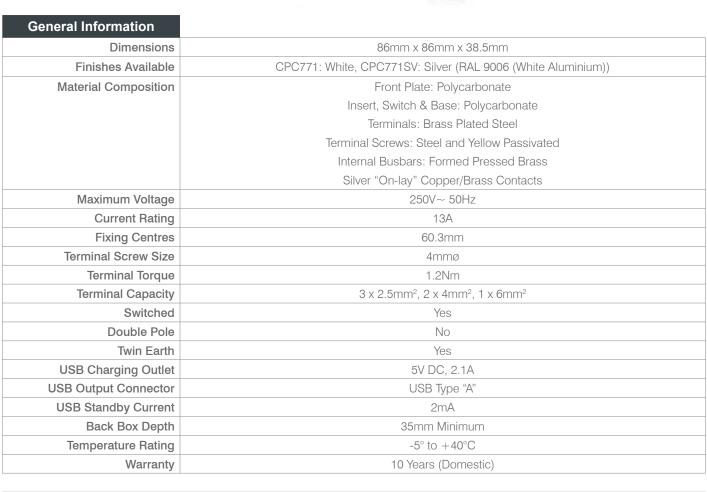

## **SPECIFICATION SHEET**

 Product Code
 CPC771++
 Product Description
 13A 1 Gang Switched UK Socket With USB Outlet

| Standards | BS 1363-2: 2016     |
|-----------|---------------------|
|           | BS EN 62368-1: 2014 |
|           | BS EN 62680-1-1     |