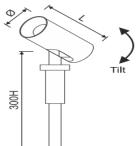

Working temperature -30 °C to +55 °C
Life Span 50,000hrs
Ingress Protection IP65
IK 10

Dimension D50x125x290mm, D62x190x390mm