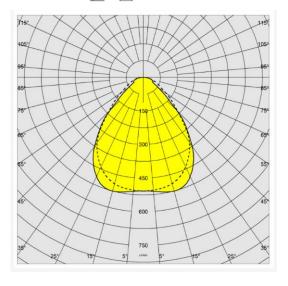

## **Specification:**

Material Die-Cast Alum Lamp Body

Beam Angle 15°, 24°, 36° Power 5w,10w

Main Voltage AC220-240VAC/ 50-60Hz

luminous Efficiency90lm/wLuminous Flux450 , 900lmCCT3000KCRI≥80PowerFactor0.55