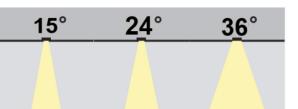

## **Specification:**

Material Die-Cast Alum Lamp Body

Beam Angle 15°, 24°, 36° Power 5w,10w

Main Voltage AC220-240VAC/ 50-60Hz

luminous Efficiency90lm/wLuminous Flux450 , 900lmCCT3000KCRI≥80PowerFactor0.55