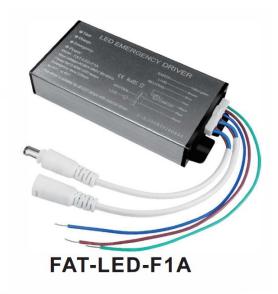

## 1 Data sheet FAT - LED -F1A

Emergency lighting units EM converterLED

## Features

- LED Emergency driver Model:FAT-LED-F1A/-2 Power for:3-40W

- Input voltage:AC265VMaterial:ABS+Aluminum
- Size:110\*55\*21mm
- Battery:li-ion18650 3. 7V 2400mAH/3500mAH
- Emergency power:4W
- Emergency time:2hrs